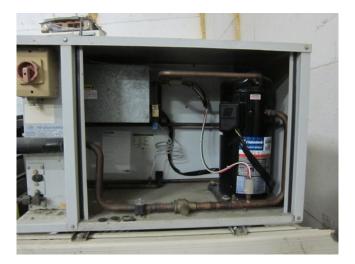

## Copeland ZR61KCE-TFD-522 Condensing unit

#### Used Copeland ZR61KCE-TFD-522 Condensing unit

Used Copeland ZR61KCE-TFD-522 freon condensing unit, complete with control panel. This unit has a cooling capacity of 8 kW at  $-10^{\circ}C/+40^{\circ}C$ .