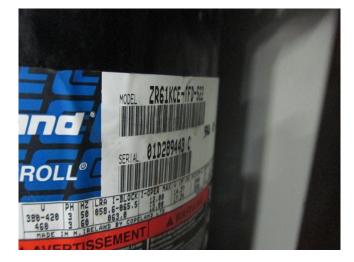

## Copeland ZR61KCE-TFD-522 Condensing unit

### **Specifications**

| Brand               | Copeland                 |
|---------------------|--------------------------|
| Туре                | ZR61KCE-TFD-522          |
|                     | Condensing unit          |
| Refrigerant         | Freon                    |
| Refrigerant type    | R 407 A or other types   |
| kW at -10ºC/+40ºC   | 8                        |
| kW at -20ºC/+40ºC   | 4,8                      |
| On steel base frame | ✓                        |
| Control panel       | ✓                        |
| Remarks             | y.o.b. 2001 // Fan: 0,55 |
|                     | kW / 910 RPM / Ø 600     |
|                     | mm                       |
| Condensing Unit     | 1                        |
| Sizes               | 1150x870x720 mm          |
|                     | (LxWxH)                  |

#### Used Copeland ZR61KCE-TFD-522 Condensing unit

Used Copeland ZR61KCE-TFD-522 freon condensing unit, complete with control panel. This unit has a cooling capacity of 8 kW at  $-10^{\circ}C/+40^{\circ}C$ .