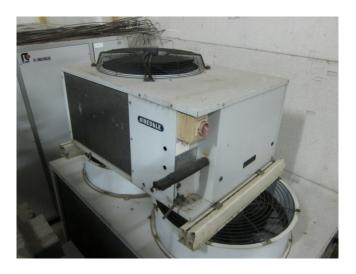

## Copeland ZR61KCE-TFD-522 Condensing unit

#### Used Copeland ZR61KCE-TFD-522 Condensing unit

Used Copeland ZR61KCE-TFD-522 freon condensing unit, complete with control panel. This unit has a cooling capacity of 8 kW at  $-10^{\circ}C/+40^{\circ}C$ .